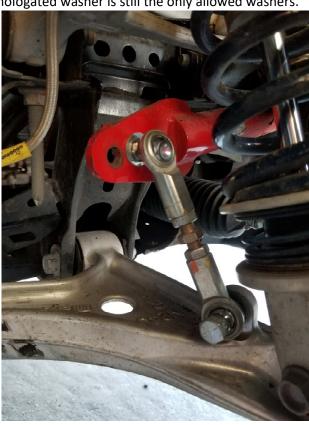

## Optional\*: 2017 Global MX-5 Update: Front sway bar end link washer placement

## This TSB describes:

1. The front sway bar end link attachment washers' sequence, may be altered from how the car was delivered which are 4 in total per side of the car. The total number of four washers may not change per side, but their location (top to bottom or bottom to top) may. The homologated washer is still the only allowed washers.