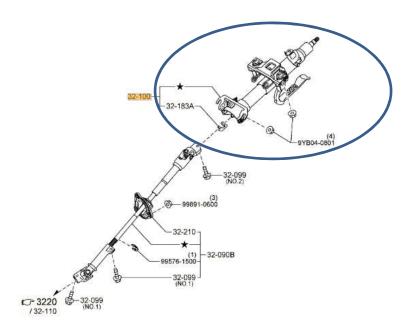

## This TSB describes:

Optional changes to the GMX-5 cup car steering column with the addition of the telescoping feature to assist with driver comfort.

1. Part number ND6N-32-100 (2019+ Model year tilt & telescoping steering column) may now be substituted for NA1J-32-100 (2016 – 2018 tilt steering column). When updating to the 2019 style column, you will also need three additional parts. Mazda part numbers:

a. 0000-08-D230 Updated MXL2 mount

b. 0000-08-D234 Modified start/stop wiring harness

c. 0000-08-D235 Fire bottle line