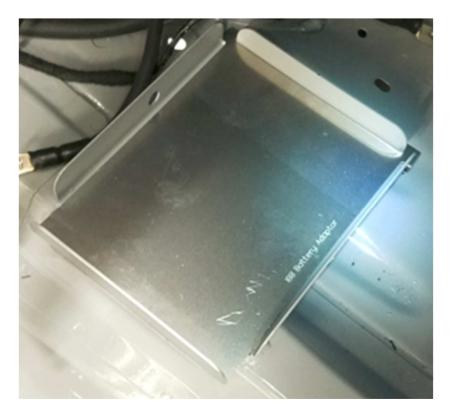

Long Road Racing 2668 Peachtree Road, Statesville, NC 28625 (980) 223-8547 LongRoadRacing.com

3. Place Battery Adaptor Plate Over Outside Flange as Shown to Create Enlarged Battery Box

4. Reinstall New Battery Using New Wing Nuts, Lock Washers, and Battery Capture. You may use the two holes drilled into the Battery Capture to Secure the Charging Harness with Zip-Tys