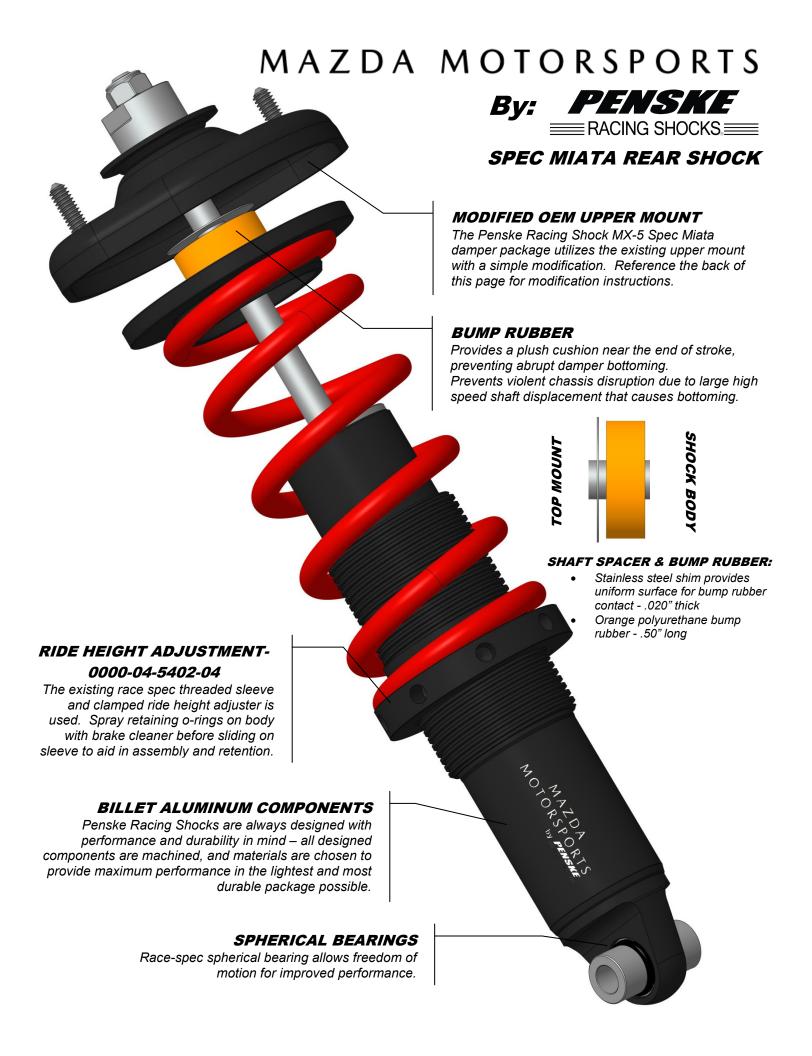

# MAZDA MOTORSPORTS

# By: PENSILE RACING SHOCKS.

# **MX-5 SPEC MIATA FRONT SHOCK**

**LOWER NUT** 

1 ¼" (32mm) Torque 50ft-lbs (68 N-m) Apply 243 Loctite to threads