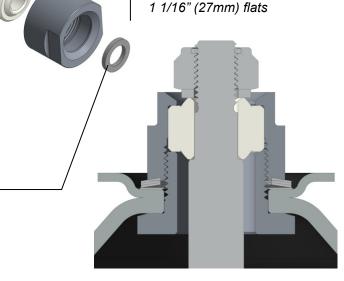

# **BELLEVILLE WASHERS (3 QTY)**

**UPPER NUT** 

To be stacked with base of cone oriented against the upper mount. See cross section view for example.

## 10mm ID MONOBALL

Eliminates side load on shaft as opposed to fixed stud mounting styles.

#### **MOUNTING NUT SPACER**

Install on end of shaft before threading Nyloc jam nut (damper is delivered with this nut threaded on end of shaft)