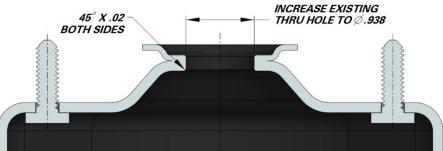

## **TOP MOUNT MODIFICATION:**

- 1. Remove mount from vehicle
- 2. Secure mount to table of drill press/mill
- 3. Using high speed step drill bit & cutting fluid, enlarge existing thru hole to Ø.938 (15/16"). (Step drill can be purchased from any industrial supplier such as McMaster-Carr, MSC, Grainger, etc.)
- 4. Chamfer/deburr hole edges
- 5. Assemble mounting components as specified above
- 6. Re-install into vehicle