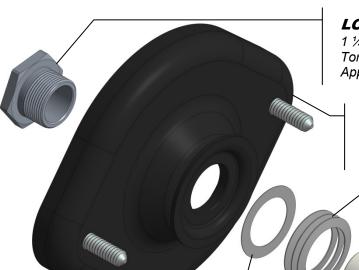

# **OEM MOUNTING PLATE- NC10-28-340C**

Not included in kit – follow mount modification instructions below prior to reassembly

# **BELLEVILLE WASHERS (3 QTY)**

**UPPER NUT** 

To be stacked with base of cone oriented against the upper mount. See cross section view for example.

#### SHIM SPACER

Provides hard durable surface for Belleville washers.

## 10mm ID MONOBALL

Eliminates side load on shaft as opposed to fixed stud mounting styles.

#### **MOUNTING NUT SPACER**

Install on end of shaft before threading Nyloc jam nut (damper is delivered with this nut threaded on end of shaft)